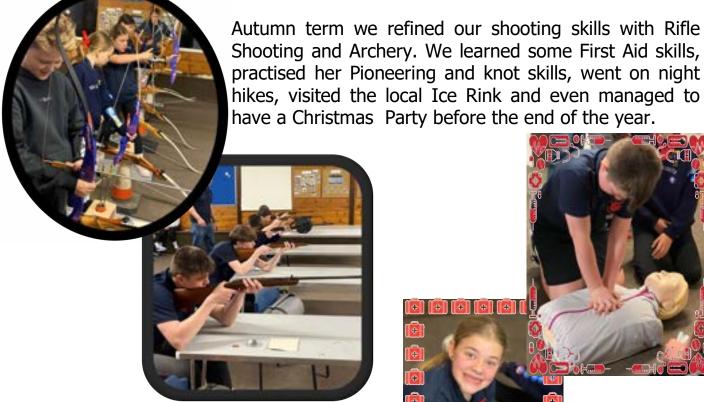

l before the end of Summer.





We started off the Summer Term with some Crossbow shooting, Paddleboarding and Kayaking on Southwater Lake, Expedition Planning, Hikes, Tent Pitching before rounding off with sausages on the fire at Dapper Lane.



Our Community Project was at Durrington Infants where we cleared an area to enhance their outdoor curriculum offering an opportunity to have a small forest school area and a wildlife garden. The effort from

the whole troop, parents and grandparents was fantastic.





### Port Scouts cont.



We took the eldest scouts on their Expedition Camp, where we walked from Holmbush over Devils Dyke to our Campsite. A great weekend for us to bring together all the scouting skills of navigation, camping and cooking we have learned over our time together.





### Port Scouts cont.









Spring Term



came around quick with Climbing skills, Chinese New Year celebrations preparing and cooking our very own stir fry, Activity Camp with Crate Stacking, Low ropes, Archery, more Climbing, Wood whittling, Wide games, Finishing off with the term with the Minecraft Movie.





### **Port Scouts cont.**

A total of 260 badges were awarded to our troop of which 19 were for Time on the Water, 11 for Nautical Skills, 26 for Paddle Sports and 27 for Sailing. 5 Chief Scout Gold Awards achieved.



Finally, we welcomed 3 new leaders to our team, Arden Flint, Jamie Smith and Ross Peters not to mention our fantastic young leader Bailey Norton-Griffiths and saw Sam Mears and Arden Flint collect their King Scout Awards at Windsor Castle. Huge congratulation