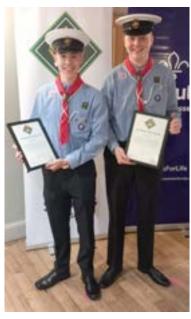

# Lead Volunteer 8th Worthing cont.

As Lead Volunteer I want to reach out and thank everyone for their continued support as this has enabled the delivery of a diverse programme across all Sections. The benefit of Scouting has been highlighted with Arden and Sam achieving the highest award in Scouting, gaining the King Scout Award and going to Windsor Castle for the Day of Celebration. I want to assure all parents that at 8th Worthing, Leaders we will do their best to help young people in all of our Sections to maximise their potential.