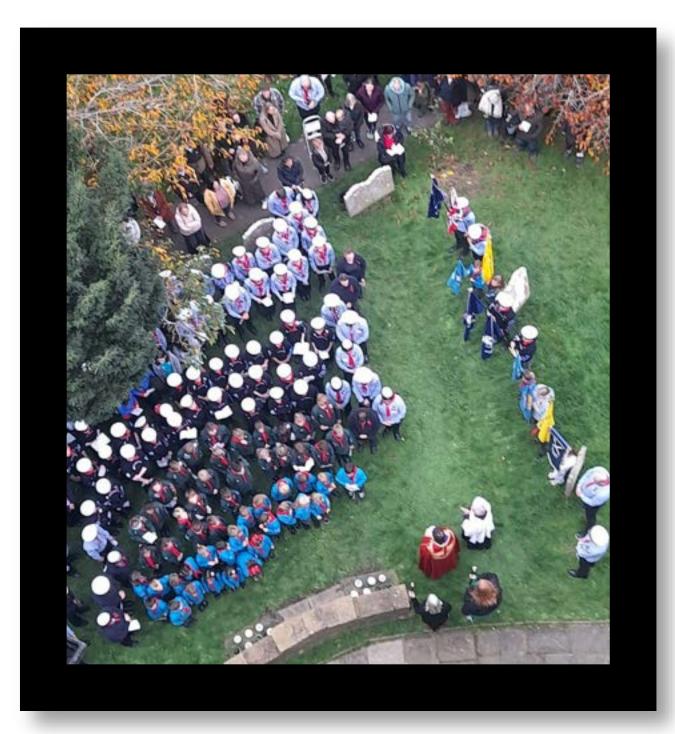

There was also a fun packed! water activity weekend for Cubs and Beavers which was organised by Kevin Lawrence and supported by Leaders across the Group.

As Lead Volunteer it was my pleasure to lead 8th Worthing at the Remembrance Sunday parade, being part of the wider community in Tarring and supporting St Andrews Church. Massive thank you to all members that supported the parade and the parents and supporters that also showed their respect.