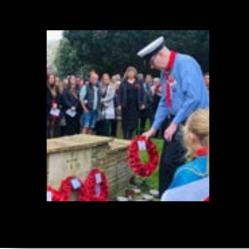

There was also a fun packed! water activity weekend for Cubs and Beavers which was organised by Kevin Lawrence and supported by Leaders across the Group.

As Lead Volunteer it was my pleasure to lead 8th Worthing at the Remembrance Sunday parade, being part of the wider community in Tarring and supporting St Andrews Church. Massive thank you to all members that supported the parade and the parents and supporters that also showed their respect.