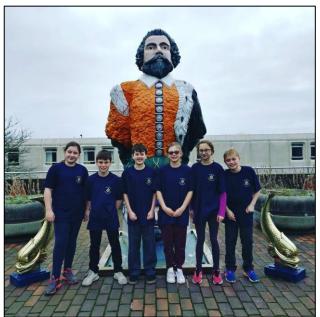

In September we entered an Explorer team in the Royal Navy football tournament. Read their report on page 27. Thank you to Ian Tester for managing our team.

In October, 5 members from 8th Worthing were selected to attend the 24th World Scout Jamboree being held in North America next year.