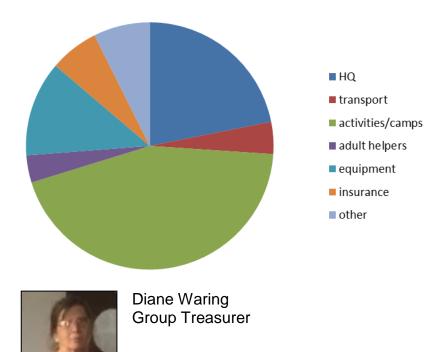

The group continues to be in a strong financial position, following the windfalls of the previous years on payment of gift aid from previous years and a refund from Southern Water. The executive has started using this money to carry out maintenance work on the scout hall and buy new equipment for the scouts to use – spending nearly £9,000 on doors/windows and flooring, and spending over £6,500 on new kayaks (using the grant received last year and selling some of the older ones to partly offset the cost),. The Group still has healthy balances of £74,000. Some of this money has been earmarked for a new(er) minibus, towards the group camp, and to cover any major costs for any roof repairs necessary.

Some cost areas have increased compared to last year. The group has spent more on paying for our leaders to take training courses, enabling them to run more activities for the members. Insurance has increased, mainly due to the cost of insuring the new equipment. Other transport costs have increased, and are likely to continue to increase as the group takes on more financial responsibility for some of the sections transport costs to and from camps/events in the next year. Expenses has increased, but that is due to 5 of our scouts going to the Jamboree this year (group agreed to subsidise each of them by £500, as in previous years).

Included in this year's accounts is group camp. Nearly £2000 had been collected, with under £550 being spent at the end of the financial year. This has resulted in group having a negative expenditure for group camp at the end of 2017-18 financial year.