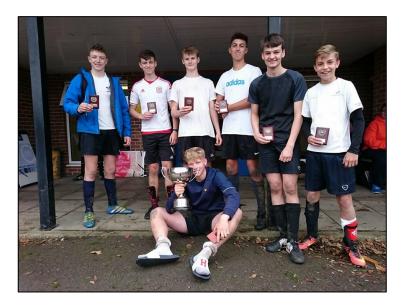

In September we entered an Explorer team in the Royal Navy football tournament. Read their report on page 27. Thank you to Ian Tester for managing our team.

In October, 5 members from 8th Worthing were selected to attend the 24th World Scout Jamboree being held in North America next year.