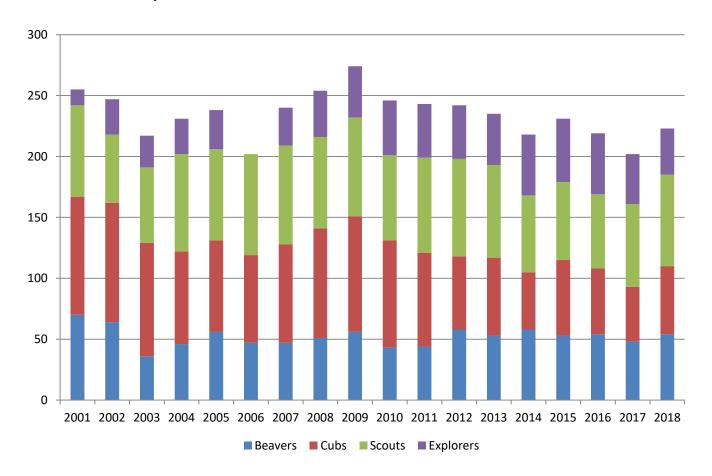

In February Alyn stepped down from being Scout Leader of our Port Troop. We're searching for a successor.

In March the Jamboree participants ran a quiz to raise funds for their trip.

We're continuing to make better use of online tools such as Online Scout Manager, Facebook, Flickr, Twitter, Youtube and Instagram to standardise how we share information across the Group.